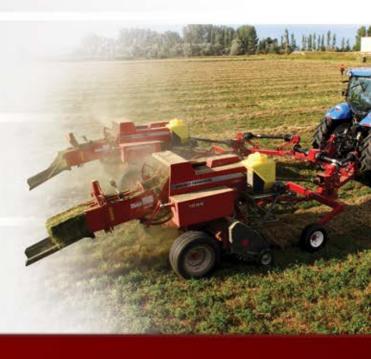

#### Do a Double Take

The Power Linx - Dual Power Hitch saves on labour and equipment cost. You can now bale twice as much with one less man and one less tractor. Power Linx takes the PTO power from one tractor (90-150 HP) and splits it in two. Your tractor now easily operates two balers at once getting you out of the field in half the time.

#### **Get Around**

The short coupled compact design allows for short cornering for better maneuverability on headlands. Swivel gearboxes take the power to the balers and also allow sharp turning with no driveline chattering for long life and trouble free operation. The trailing dolly design follows the ground contour well, enabling the baler pickup to make a clean sweep, it also allows for sharp cornering keeping balers in line with the swaths.