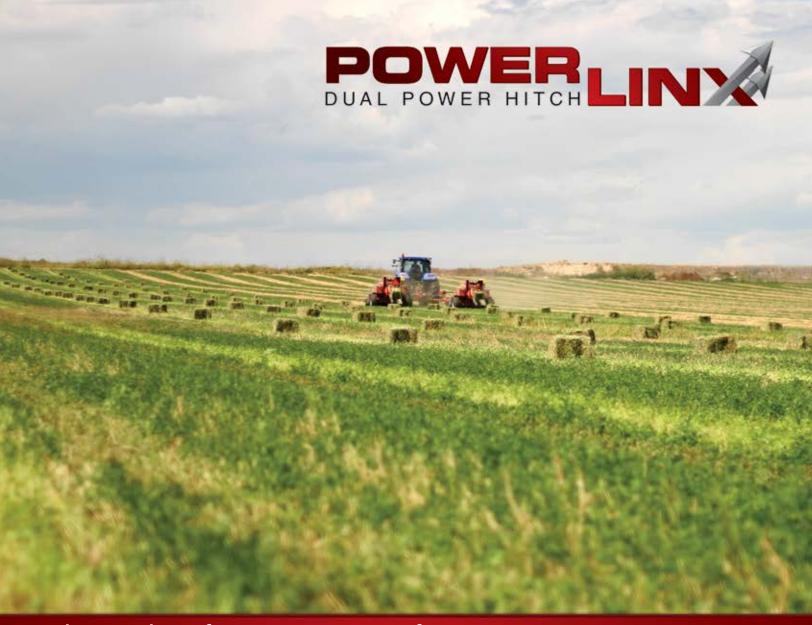

#### Work Twice As Hard with Half the Labour and Tractors

#### Do a Double Take

The Power Linx - Dual Power Hitch saves on labour and equipment cost. You can now bale twice as much with one less man and one less tractor. Power Linx takes the PTO power from one tractor (90-150 HP) and splits it in two. Your tractor now easily operates two balers at once getting you out of the field in half the time.