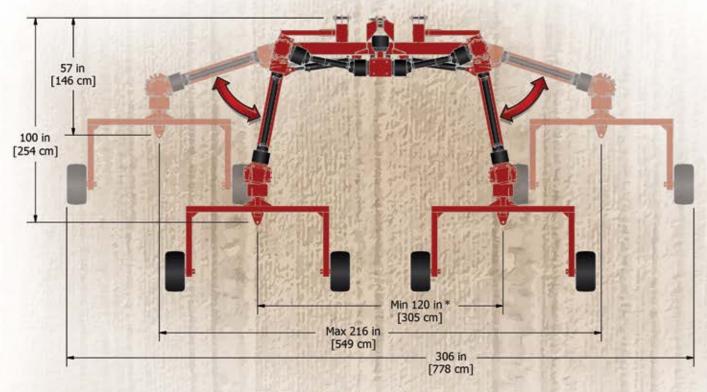

\* 120in (305cm) - 144in (366cm) Depending on Model of Baler

# **Specifications**

- Minimum Horse Power required 90 HP
- Horse Power Rating 150 HP
- Quick Hitch Compatible
- PTO (input) 1,000 RPM 1-3/8"-21
- PTO (output) 540 RPM 1-3/8"-13
- Hitch 3PH Cat. 2 and Cat. 3
- 2 Remotes Required