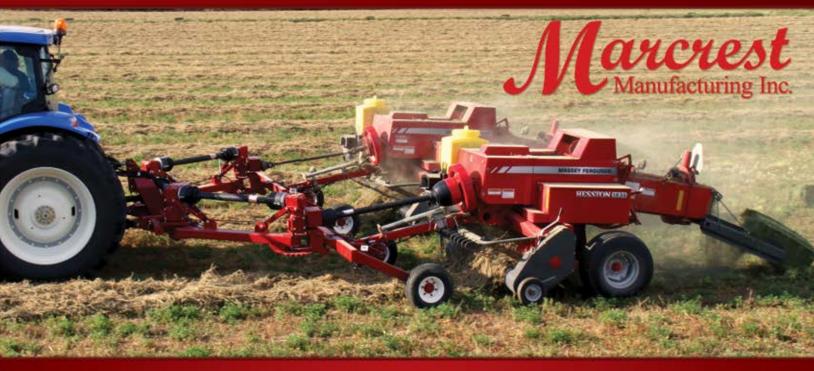

#### Work Twice As Hard with Half the Labour and Tractors

#### Do a Double Take

The Power Linx - Dual Power Hitch saves on labour and equipment cost. You can now bale twice as much with one less man and one less tractor. Power Linx takes the PTO power from one tractor (90-150 HP) and splits it in two. Your tractor now easily operates two balers at once getting you out of the field in half the time.

#### **Get Around**

The short coupled compact design allows for short cornering for better maneuverability on headlands. Swivel gearboxes take the power to the balers and also allow sharp turning with no driveline chattering for long life and trouble free operation. The trailing dolly design follows the ground contour well, enabling the baler pickup to make a clean sweep, it also allows for sharp cornering keeping balers in line with the swaths.