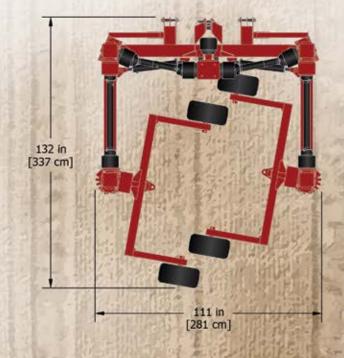

\* 120in (305cm) - 144in (366cm) Depending on Model of Baler

# **Specifications**

- Minimum Horse Power required 90 HP
- Horse Power Rating 150 HP
- Quick Hitch Compatible
- PTO (input) 1,000 RPM 1-3/8"-21
- PTO (output) 540 RPM 1-3/8"-13
- Hitch 3PH Cat. 2 and Cat. 3
- 2 Remotes Required