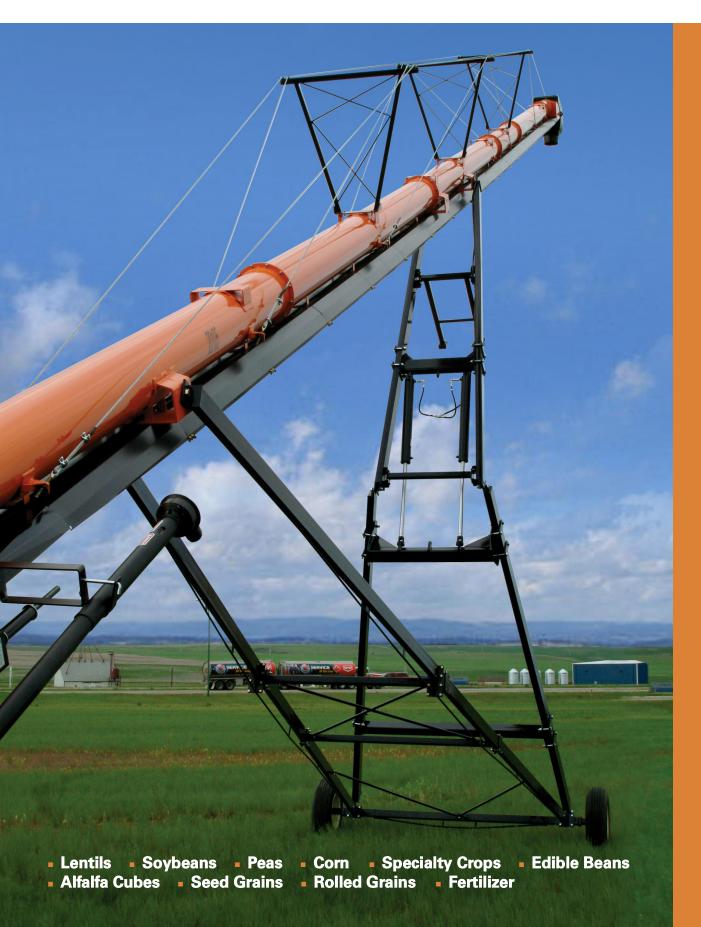

#### 2400 Series Hydraulic Scissor Lift Conveyors

#### Ideal for filling bins, piling and temp storage

- 65' to 120' long
- Side PTO gearbox, front PTO gearbox and electric drive options
- SwingAway option
  - Comes with front PTO kit on main conveyor
  - Hydraulic drive kit for swing transfer
- Standard with weather guards
- Pinch S-Drive