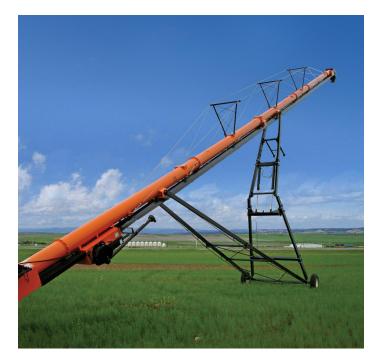

#### 2400 Series Hydraulic Scissor Lift Conveyors

#### Ideal for filling bins, piling and temp storage

- 65' to 120' long
- Side PTO gearbox, front PTO gearbox and electric drive options
- SwingAway option
  - Comes with front PTO kit on main conveyor
  - Hydraulic drive kit for swing transfer
- Standard with weather guards
- Pinch S-Drive