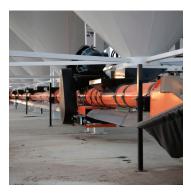

## **Custom Conveyors**

## Batco Conveyors can be Custom Configured to fit almost any requirement

- Stainless conveyors
- Underbin conveyors
- Overbin jump conveyors
- Custom Pit Stop conveyors
- Reversable conveyors
- Telescoping bag handling conveyors

## **Custom Configured**

Batco Conveyors can be Custom Configured to fit almost any requirement

Depending on the model, choose from gas, electric, PTO, hydraulic or gas/hydraulic combo drives. The unique Batco S Drive can be mounted almost anywhere along the tube – at the lower end to accommodate PTO drive, or higher on the tube for other drives to allow longer reach into bins. An electric top drive is also available for models under 45 feet. An optional integral swing hopper or portable transfer adds versatility as does the optional self propelled kit. Most Batco models are available in corrosion resistant stainless steel to accommodate bulk material handling. Advanced custom belt conveyor configurations can be accommodated by the factory. See your dealer for details.

- Requirements may vary for some hydraulic systems. Contact factory.
- Custom under bin systems and stationary conveyors are also available in 8", 10" and 14" diameter tubes.