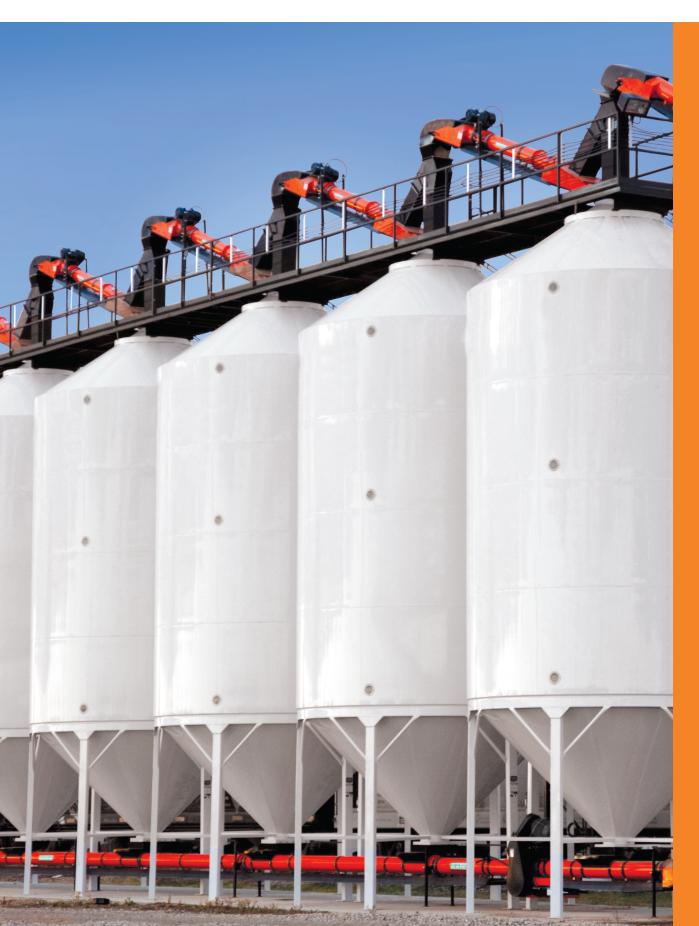

## **Custom Conveyors**

## Batco Conveyors can be Custom Configured to fit almost any requirement

- Stainless conveyors
- Underbin conveyors
- Overbin jump conveyors
- Custom Pit Stop conveyors
- Reversable conveyors
- Telescoping bag handling conveyors

## **Custom Configured**

Batco Conveyors can be Custom Configured to fit almost any requirement

Depending on the model, choose from gas, electric, PTO, hydraulic or gas/hydraulic combo drives. The unique Batco S Drive can be mounted almost anywhere along the tube – at the lower end to accommodate PTO drive, or higher on the tube for other drives to allow longer reach into bins. An electric top drive is also available for models under 45 feet. An optional integral swing hopper or portable transfer adds versatility as does the optional self propelled kit. Most Batco models are available in corrosion resistant stainless steel to accommodate bulk material handling. Advanced custom belt conveyor configurations can be accommodated by the factory. See your dealer for details.

- Requirements may vary for some hydraulic systems. Contact factory.
- Custom under bin systems and stationary conveyors are also available in 8", 10" and 14" diameter tubes.