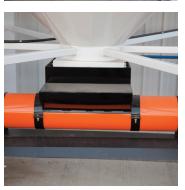

## **Custom Configured**

Batco Conveyors can be Custom Configured to fit almost any requirement

Depending on the model, choose from gas, electric, PTO, hydraulic or gas/hydraulic combo drives. The unique Batco S Drive can be mounted almost anywhere along the tube – at the lower end to accommodate PTO drive, or higher on the tube for other drives to allow longer reach into bins. An electric top drive is also available for models under 45 feet. An optional integral swing hopper or portable transfer adds versatility as does the optional self propelled kit. Most Batco models are available in corrosion resistant stainless steel to accommodate bulk material handling. Advanced custom belt conveyor configurations can be accommodated by the factory. See your dealer for details.