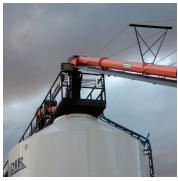

## **Custom Configured**

Batco Conveyors can be Custom Configured to fit almost any requirement

Depending on the model, choose from gas, electric, PTO, hydraulic or gas/hydraulic combo drives. The unique Batco S Drive can be mounted almost anywhere along the tube – at the lower end to accommodate PTO drive, or higher on the tube for other drives to allow longer reach into bins. An electric top drive is also available for models under 45 feet. An optional integral swing hopper or portable transfer adds versatility as does the optional self propelled kit. Most Batco models are available in corrosion resistant stainless steel to accommodate bulk material handling. Advanced custom belt conveyor configurations can be accommodated by the factory. See your dealer for details.