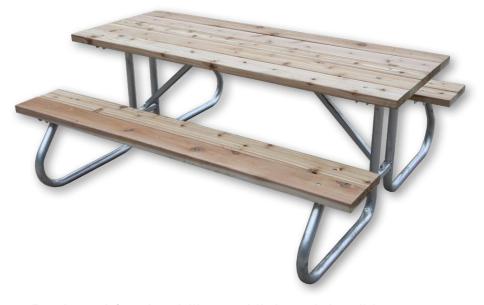

## PICNIC TABLES

BY ROTO-FAB INC.

Hand-welded, sturdy aluminum table frame.

Hand-welded, sturdy aluminum seat frame.

Ski-like design makes tables easy to move.

Durable Western Red Cedar seat and table for a rich outdoors feel.

"Designed for durability and lightweight all in one. The aluminum frame is strong and has long life while the western red cedar top and seat give it the perfect outdoors feel..."

## **Picnic Table Specs:**

- Seat 18" off ground
- Table 30" off ground
- Seat 11" wide
- Table 27.5" wide
- Available in 6' and 8' Lengths
- Western Red Cedar Top and Seat
- Long Lasting Aluminum Frame
- Custom Made to Specs