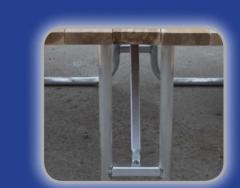

## PICNIC TABLES

BY ROTO-FAB INC.

Hand-welded, sturdy aluminum table frame.

Hand-welded, sturdy aluminum seat frame.

Ski-like design makes tables easy to move.

Durable Western Red Cedar seat and table for a rich outdoors feel.

"Designed for durability and lightweight all in one. The aluminum frame is strong and has long life while the western red cedar top and seat give it the perfect outdoors feel..."

## **Picnic Table Specs:**

- Seat 18" off ground
- Table 30" off ground
- Seat 11" wide
- Table 27.5" wide
- Available in 6' and 8' Lengths
- Western Red Cedar Top and Seat
- Long Lasting Aluminum Frame
- Custom Made to Specs