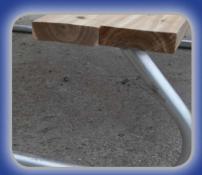

## PICNIC TABLES

BY ROTO-FAB INC.

Hand-welded, sturdy aluminum table frame.

Hand-welded, sturdy aluminum seat frame.

Ski-like design makes tables easy to move.

Durable Western Red Cedar seat and table for a rich outdoors feel.

## **Picnic Table Specs:**

- Seat 18" off ground
- Table 30" off ground
- Seat 11" wide
- Table 27.5" wide
- Available in 6' and 8' Lengths
- Western Red Cedar Top and Seat
- Long Lasting Aluminum Frame
- Custom Made to Specs