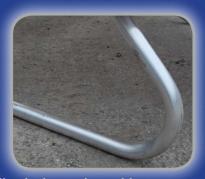

## PICNIC TABLES

BY ROTO-FAB INC.

Hand-welded, sturdy aluminum table frame.

Hand-welded, sturdy aluminum seat frame.

Ski-like design makes tables easy to move.

Durable Western Red Cedar seat and table for a rich outdoors feel.

"Designed for durability and lightweight all in one. The aluminum frame is strong and has long life while the western red cedar top and seat give it the perfect outdoors feel..."